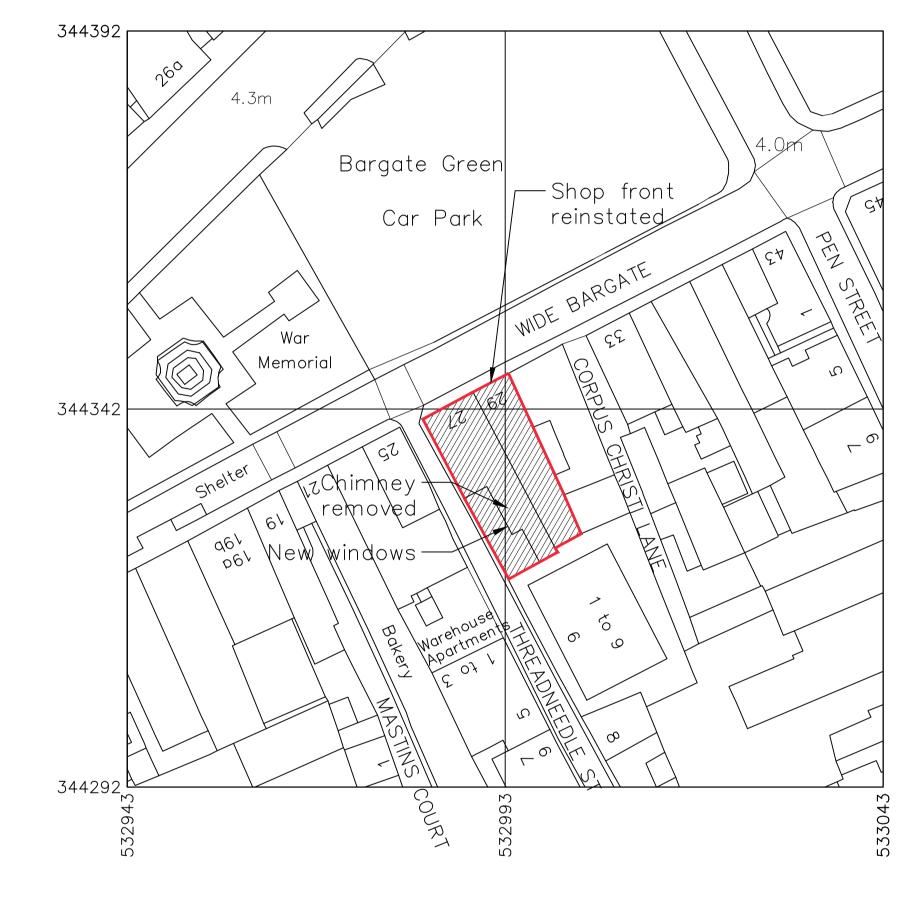

LP Lamp post
gu Gully
IC Inspection chamber
MH Man hole
elec Electricity services

BT Phone/broadband services

2400 Ceiling height

Key:

Note: Dimensions to be taken on site. Do not scale.

| CLIENT:             | Mr S Smith                                                                                                                                                                                                                                                                                                                                                                                                                                                                                                                                                                                         |                  |                                                       |
|---------------------|----------------------------------------------------------------------------------------------------------------------------------------------------------------------------------------------------------------------------------------------------------------------------------------------------------------------------------------------------------------------------------------------------------------------------------------------------------------------------------------------------------------------------------------------------------------------------------------------------|------------------|-------------------------------------------------------|
| PROJECT:            | Proposed Development at:-                                                                                                                                                                                                                                                                                                                                                                                                                                                                                                                                                                          |                  |                                                       |
|                     | 27-29 Wide Bargate, Boston. PE21 6SW                                                                                                                                                                                                                                                                                                                                                                                                                                                                                                                                                               |                  |                                                       |
| TITLE:              | Block Plan - As Proposed                                                                                                                                                                                                                                                                                                                                                                                                                                                                                                                                                                           |                  |                                                       |
| SCALE:              | 1:500 (A1)                                                                                                                                                                                                                                                                                                                                                                                                                                                                                                                                                                                         | REVISION LETTER: |                                                       |
| DRAWN:              | MC                                                                                                                                                                                                                                                                                                                                                                                                                                                                                                                                                                                                 | DRAWING NO:      | B/3638-3008                                           |
| CHECKED:            |                                                                                                                                                                                                                                                                                                                                                                                                                                                                                                                                                                                                    | ORIGINAL SIZE:   |                                                       |
|                     | Architectural Consulta                                                                                                                                                                                                                                                                                                                                                                                                                                                                                                                                                                             | nts LABC         | CLAT Cabe chartered association of building engineers |
| STAMFORD<br>ALFORD® | 12-14 Main Ridge West, Boston PE21 6QQ t: (01205) 357 272 e: boston@neildowlman-architecture.co.uk 14 Barn Hill, Stamford PE9 2AE t: (01780) 758 522 e: stamford@neildowlman-architecture.co.uk 4-5 Church Street, Alford LN13 9EF t: (01507) 463 863 e: alford@neildowlman-architecture.co.uk 28 St Lawrence Street, Horncastle LN9 5DN t: (01507) 522 899 e: horncastle@neildowlman-architecture. 62 Northgate, Louth LN11 0LY t: (01507) 601 155 e: louth@neildowlman-architecture.co.uk (Satellite Office) t: (01754) 880 080 e: skegness@neildowlman-architecture.co.uk  *By appointment only |                  |                                                       |
|                     | www.neildowlman-architecture.co.uk                                                                                                                                                                                                                                                                                                                                                                                                                                                                                                                                                                 |                  |                                                       |
|                     |                                                                                                                                                                                                                                                                                                                                                                                                                                                                                                                                                                                                    |                  |                                                       |